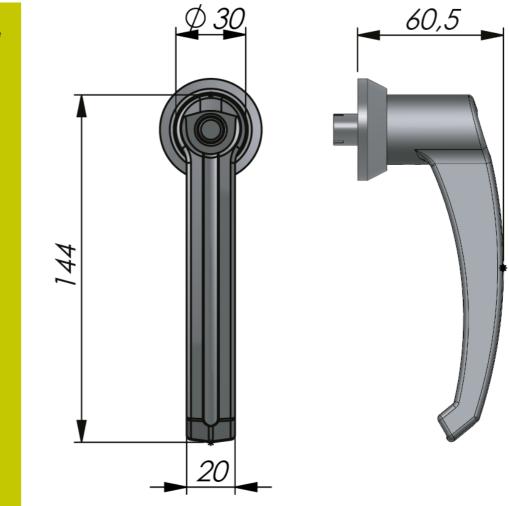

## KLIMA-FLEX 1 METAL HANDLE

INDUSTRILAS.COM

Metal HVAC handles is part of Industrilas Klima-flex<sup>™</sup> system for HVAC applications. The Klima-flex system is designed for quick and easy mounting of the handles on site. The metal handle is available as a non-locking zinc die cast handle with black powder coat and is designed to fit K1 latching units (Index Code 2-311 and 2-316). Upon request, the handle can be modified to fit K2-latching units as well (Index Code 2-315c).

## MATERIAL

Cover plug: Glass fibre reinforced polyamide (PA6GF30) Screw: Steel, zinc plated Handle: Zinc die cast, black powder coated

 RELATED PRODUCTS

 Latching units: 2-311ab, 2-311cd, 2-316a, 2-316b